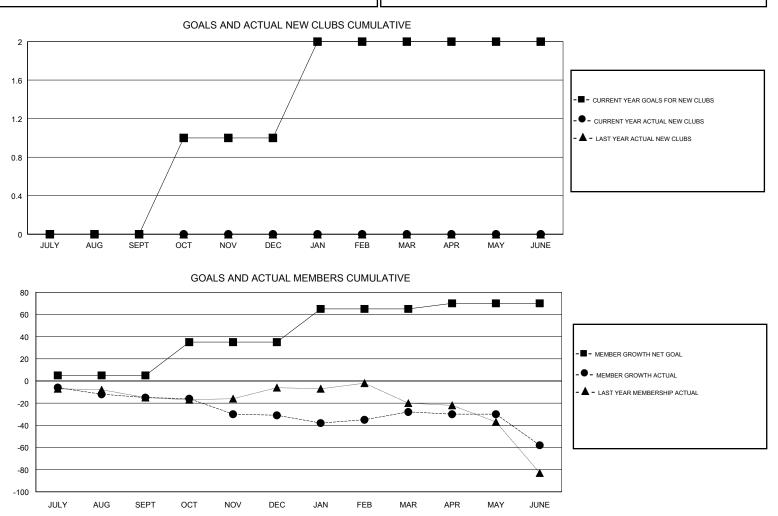

## HOWARD HUDSON LOCATION OREGON GMT CA GMT: Clubs Members RESULTS FOR 2018-2019 RESULTS FOR 2018-2019 NEW CLUB GOAL NEW CLUBS DROPPED CLUBS MEMBER GROWTH NET MEMBER GROWTH DROPPED QUARTER QUARTER GOAL ACTUAL MEMBERS ACTUAL (including transfers) 0 0 2 5 12 24 JULY/AUG/SEPT JULY/AUG/SEPT 1 0 0 30 15 28 OCT/NOV/DEC OCT/NOV/DEC 0 1 0 30 20 16 JAN/FEB/MAR JAN/FEB/MAR 0 0 0 5 19 47 APR/MAY/JUNE APR/MAY/JUNE